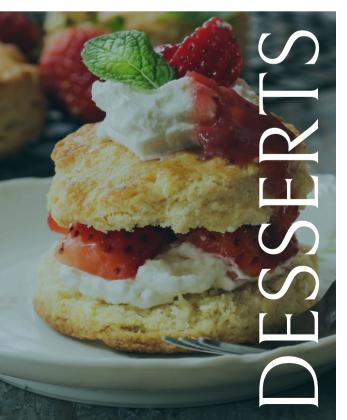

Peach, Apple or Strawberry Cobbler 3.50 Per Person

## Southern Banana Pudding

Layered with Fresh Bananas and Vanilla Wafers, Topped with Salted Caramel Whipped Cream 3.75 Per Person

## Pineapple Upside Down Cake with Whipped Cream

4.00 Per Person

### **Brownies**

2.50 Per Person

### **Assorted Cookies**

2.00 Per Person