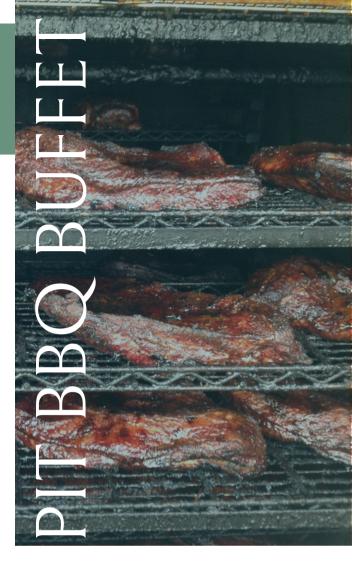

# DOWN HOME BBQ BUFFETS

Two Meats: 22.50 | Three Meats: 25.50

World Champion Pork Shoulder
State Champion Beef Brisket
Smoked Turkey Breast
BBQ Smoked Pulled Chicken
Signature Smoked Sausage
Grilled Chicken Breast
Herb Roasted or BBQ Bone-in Chicken
Smoked Semi-Boned Chicken Thighs

Includes: Kaiser Rolls or Brioche Slider Buns, House Sliced Pickles, Pickled Jalapeños, Slivered Red Onion, House BBQ Sauce

Two Meats: 34.50 | Three Meats: 36.85

State Champion Beef Brisket

**Smoked Corned Beef** 