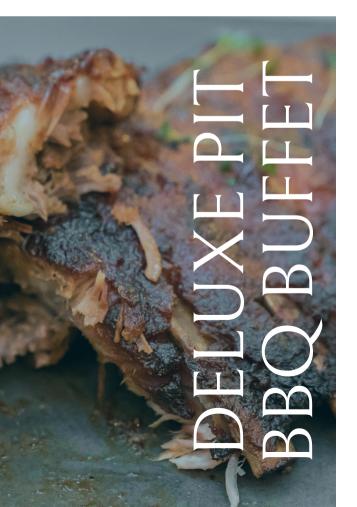

Smoked Yardbird

Smoked Chicken Wings

Choice of Sauce: Plain, BBQ, Buffalo, Gouchujang, Asian BBQ

Baby Back Pork Ribs

Smoked Beef Short Ribs

Kalua Pork Shoulder

Smoked with Banana Leaves

Includes: Kaiser Rolls or Brioche Slider Buns, House Sliced Pickles, Pickled Jalapeños, Slivered Red Onion, House BBQ Sauce

# DOWN HOME BBQ BUFFET

**Choose Three Sides** 