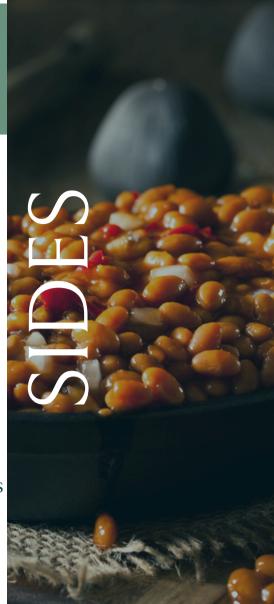

#### Hot

Cattle Drive Baked Beans Green Beans with Charred Bell Peppers and **Red Onions** 

Green Beans with Bacon and Caramelized Onions Traditional Mac 'N Cheese Mini Corn on the Cobb

Lime-Cilantro Corn with Cotija Cheese Rosemary-Garlic Roasted Red Potatoes Parsley Buttered Red Potatoes