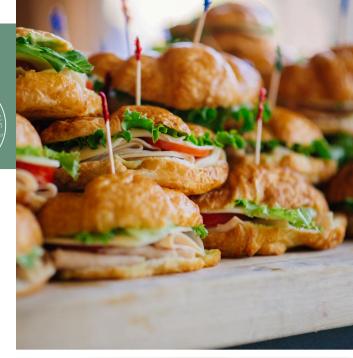

## **Sandwiches**

Build Your Own Choose Three | 12.75

Shaved Ham

Shaved Turkey

**Shaved Roast Beef** 

Tuna Salad

Avocado Chicken Salad

Smoked Corned Beef

## **Includes**

White & Wheat Bread Lettuce, Tomato, Sliced Pickles Sliced Swiss & Cheddar Cheese Herb Mayo & Yellow Mustard Banana Peppers or Giardiniera Add 40 Per Person

Croissants, Kaiser Rolls or Slider Rolls Add 1.50 Per Person